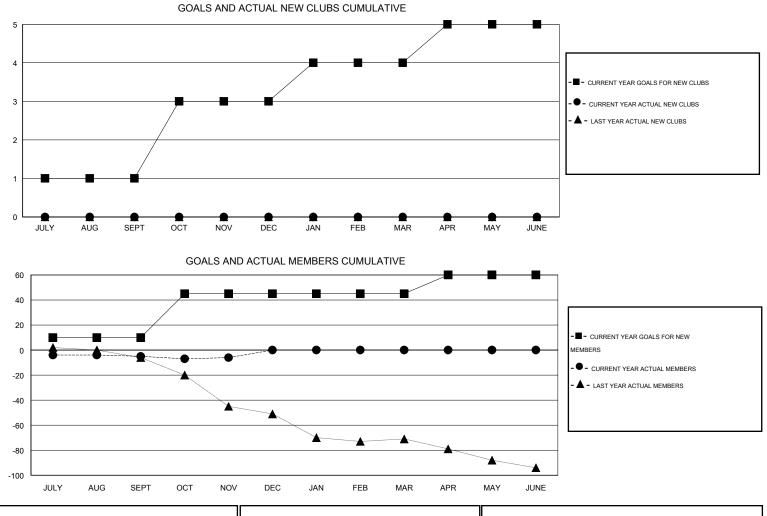

## GMT: Kenneth Schwols

| GMT: Kenne    | eth Schwols      |                   | LOCATIO          | N COLORAD        | 0                     |                    |                                     |                    | GMT CA 1         |  |
|---------------|------------------|-------------------|------------------|------------------|-----------------------|--------------------|-------------------------------------|--------------------|------------------|--|
|               |                  | Clubs             |                  |                  | Members               |                    |                                     |                    |                  |  |
|               | RESU             | LTS FOR 2015-2016 | i                |                  | RESULTS FOR 2015-2016 |                    |                                     |                    |                  |  |
| QUARTER       | NEW CLUB<br>GOAL | NEW CLUBS         | DROPPED<br>CLUBS | NET<br>GAIN/LOSS | QUARTER               | NEW MEMBER<br>GOAL | CHARTER AND<br>NEW MEMBERS<br>ADDED | DROPPED<br>MEMBERS | NET<br>GAIN/LOSS |  |
| JULY/AUG/SEPT | 1                | 0                 | 1                | -1               | JULY/AUG/SEPT         | 10                 | 16                                  | 21                 | -5               |  |
| OCT/NOV/DEC   | 2                | 0                 | 0                | 0                | OCT/NOV/DEC           | 35                 | 8                                   | 9                  | -1               |  |
| JAN/FEB/MAR   | 1                | 0                 | 0                | 0                | JAN/FEB/MAR           | 0                  | 0                                   | 0                  | 0                |  |
| APR/MAY/JUNE  | 1                | 0                 | 0                | 0                | APR/MAY/JUNE          | 15                 | 0                                   | 0                  | 0                |  |